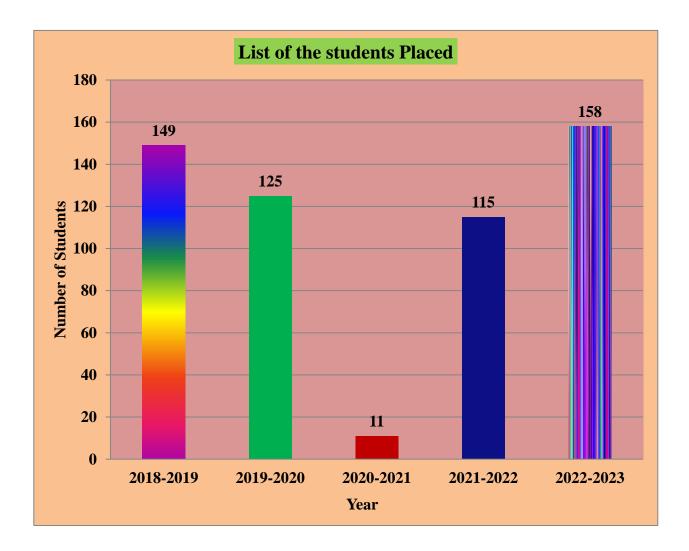

# **Criterion – V**

**5.2.1** Percentage of placement of outgoing students and students progressing to higher education during the last five years

List of Students Placed

Metric - 5.2.1

## 5.2.1 Percentage of placement of outgoing students and students progressing to higher education during the last five years

## **Placements of outgoing Students**

### 2018-19 to 2022-23

| Year   | 2022-23 | 2021-22 | 2020-21 | 2019-20 | 2018-19 |
|--------|---------|---------|---------|---------|---------|
| Number | 158     | 115     | 11      | 125     | 149     |